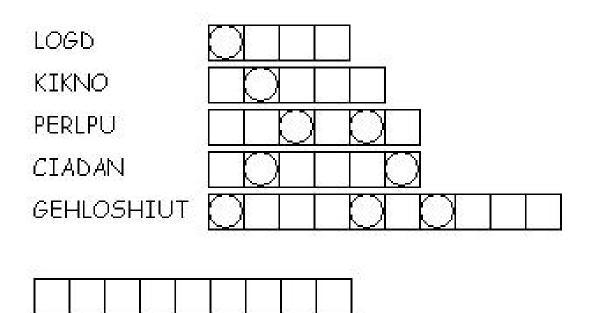

Unscramble each of the clue words. Take the letters that appear in D boxes and unscramble

them for the final message.

| Ε | С | 0 | Ν | F | Ε | D | Ε | R | A | Т | Е | Ε | Ι | Y | NANCY       | ARDETTA       |  |
|---|---|---|---|---|---|---|---|---|---|---|---|---|---|---|-------------|---------------|--|
| W | A | J | Х | Т | K | A | R | Ε | Ν | Ν | В | M | Ε | Q | NIKKO       | WELA          |  |
| M | Ε | E | K | Ν | A | y | Н | Ρ | A | Х | D | A | У | L | KEISHA      | MAYOR         |  |
| W | A | N | A | M | A | Κ | Ε | R | M | Q | K | Ν | Ε | W | DAVID       | ORPHANS       |  |
| F | L | L | Н | С | Ι | ۷ | Ι | L | W | A | R | Ι | 5 | E | CAITLIN     | LIGHTHOUSE    |  |
| M | A | y | 0 | R | 0 | Κ | K | Ι | Ν | U | J | L | U | L | WANAMAKER   | ISLAND        |  |
| A | Н | S | I | Ε | K | D | A | ۷ | I | D | U | 0 | 0 | A | FRANKLIN    | DAPHNE        |  |
| R | 0 | Т | A | G | Ι | L | L | A | Κ | С | I | R | Н | A | HARRINGTON  | SOUTHCAROLINA |  |
| Т | С | 5 | A | D | I | R | 0 | L | F | Ρ | Z | A | Т | Т | CSSDANICA   | FLORIDA       |  |
| N | D | С | 0 | A | С | Ι | N | A | D | 5 | 5 | С | Н | T | ALLIGATOR   | YANKEE        |  |
| Α | Ν | 0 | Т | G | N | Ι | R | R | A | Н | T | Н | G | E | CONFEDERATE |               |  |
| N | A | E | Ν | Ε | N | Н | Ρ | A | D | Q | F | Т | Ι | D | CIVILWAR    |               |  |
| С | L | 0 | С | A | Ι | Т | L | Ι | Ν | М | Ζ | U | L | R | LEE         |               |  |
| У | S | 0 | R | Ρ | Н | A | Ν | S | M | М | K | 0 | N | A | RICK        |               |  |
| N | I | L | K | Ν | A | R | F | J | F | 0 | P | 5 | Ρ | V | KAREN       |               |  |

Т.

Can you find all the clues on the right in the word puzzle? Nikko can do it with his eyes closed