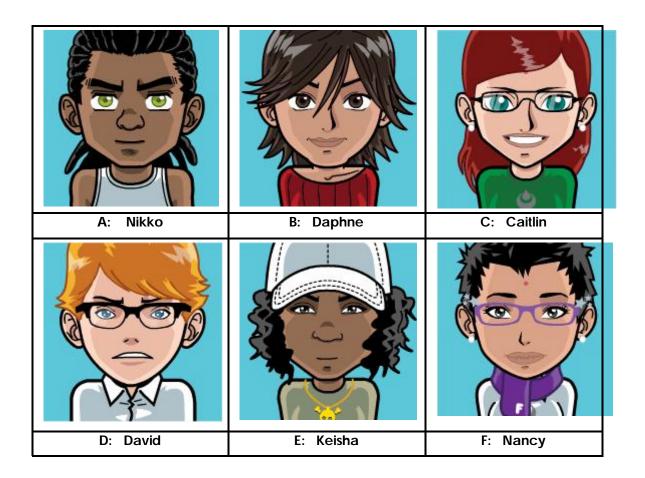

### **MIX AND MATCH**

#### WHICH STATEMENT BELOW MATCHES THE CHARACTER FROM THE STORY

- 1: LOVES THE COLOR PURPLE AND IS THE DAUGHTER OF THE MAYOR
- 2: PASTOR'S KID, SHY, FUNNY AND FOLLOWS THE CROWD.
- 3: NEW KID IN TOWN, SPUNKY, HAS ATTITUDE AND CAN SENSE PEOPLE'S FEELINGS
- 4: BULLY OF THE SCHOOL WITH A SOFT SIDE
- 5: HAS PSYCHIC ABILITIES ONE OF WHICH ALLOWS SEEING DEATH BEFORE IT HAPPENS
- 6: GEEK OF THE GROUP, SHY AND IS THE FIRST TO WELCOME THE NEW KID.